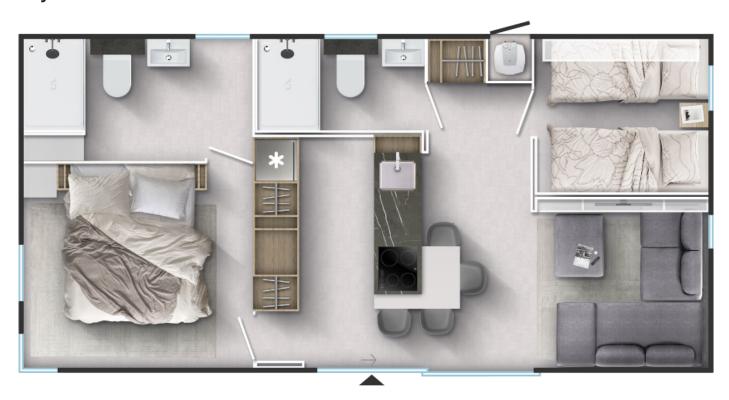

# XLine 905 C22



# Facade:



# Layout:













### **A1 GENERAL**

| Number of beds         4+2           Number of bedrooms         2           Number of bathrooms         2           Height         3,45           Length         9,00           Width         4,5           B1 CHASSIS           100% Galvanized Steel Chassis with leveling feet         X           Inflatable wheels         X           Detachble hook         X           Leveling Feet         X           B2 FLOOR           Vynil flooring         X           Adria Sandwich Technology ® Floor 40 mm (R=1,01 m2K/W)         X           B3 EXTERIOR WALLS           Adria Sanwdich Technology ®AST external walls 45 mm (R=1,35 m2K/W)         X           Decorative attic: Compact - matching colour of windows and doors         X           Decorative attic: Compact Anthracite