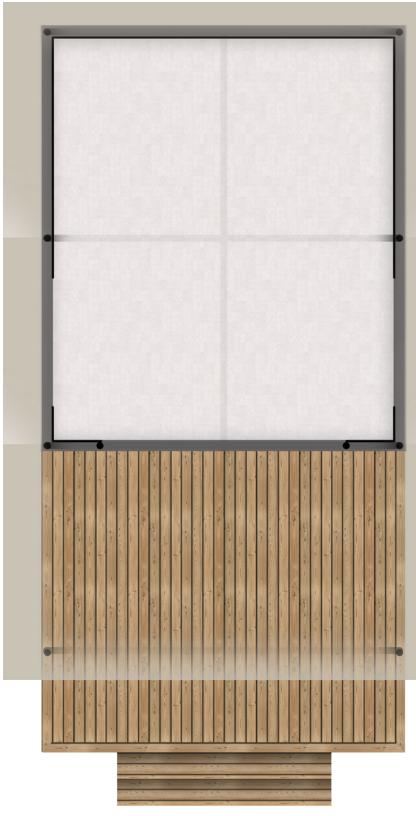

# Layout:

| Chassis cover Campshield FR1 20cm                                          | 0 |
|----------------------------------------------------------------------------|---|
| Chassis cover Campshield FR1 45cm                                          | 0 |
| Chassis cover PVC 45cm                                                     | 0 |
| Window with mosquito net                                                   | X |
| Internal canvas rolo                                                       | X |
| Front entrance opening section on zipper                                   | X |
| Side wall opening sections on zipper                                       | 0 |
| Mosquito net for entrance opening                                          | Ο |
| External cristal PVC rolo with Vecro tape                                  | X |
| Mosquito net preinstallation on entrance doors                             | X |
| Pad lock system                                                            | X |
| Master key for pad lock system                                             | 0 |
| Stick for door zipper                                                      | X |
| Detachable front side of the canvas                                        | X |
| Winter cover                                                               | 0 |
| Interior canvas Subrenat CAMP420PC 2I 420g/m2                              | Χ |
| D1 WATER AND GAS                                                           |   |
| Internal access to water heater - door with lock                           | X |
| E1 EXTERIOR EQUIPMENT                                                      |   |
| Extended terrace from Larchwood                                            | 0 |
| Stairs on the whole lenght                                                 | 0 |
| Covered terrace from Larchwood, canvas TenCate Campshield FR1 420g/m2 (FR) | X |
| Table with chairs                                                          | 0 |
| Lounge furniture with two chairs and coffe table                           | 0 |
| Sun loungers (2 pcs)                                                       | 0 |