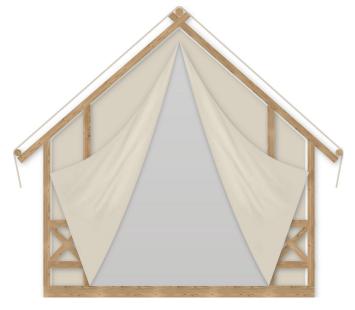

**CADRIA** 

# Safari S BASIC



## Facade:



# Layout:







| Chassis cover Campshield FR1 20cm                                          | 0 |
|----------------------------------------------------------------------------|---|
| Chassis cover Campshield FR1 45cm                                          | 0 |
| Chassis cover PVC 45cm                                                     | 0 |
| Window with mosquito net                                                   | X |
| Internal canvas rolo                                                       | X |
| Front entrance opening section on zipper                                   | X |
| Side wall opening sections on zipper                                       | 0 |
| Mosquito net for entrance opening                                          | Ο |
| External cristal PVC rolo with V