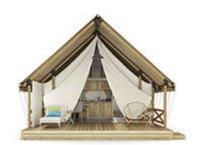

**CADRIA** 

# Safari S BASIC



## Facade:



# Layout:







| Chassis cover Campshield FR1 20cm                                          | 0 |
|----------------------------------------------------------------------------|---|
| Chassis cover Campshield FR1 45cm                                          | 0 |
| Chassis cover PVC 45cm                                                     | 0 |
| Window with mosquito net                                                   | X |
| Internal canvas rolo                                                       | X |
| Front entrance opening section on zipper                                   | X |
| Side wall opening sections on zipper                                       | 0 |
| Mosquito net for entrance opening