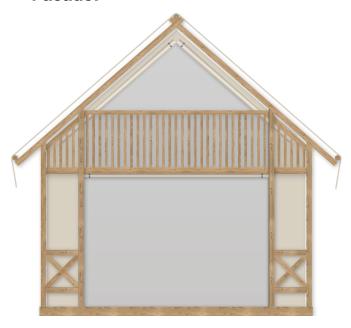

## Facade:

Layout:

| A1 GENERAL                                                         |           |
|--------------------------------------------------------------------|-----------|
| Length interior/exterior                                           | 5,68/8,43 |
| Width interior/exterior                                            | 4,09/5,42 |
| Height interior/exterior                                           | 2,05/4,78 |
| Area                                                               | 31,20+23  |
| Number of beds                                                     | 4         |
| Number of bedrooms                                                 | 2         |
| Number of bathrooms                                                | 1         |
| Loft bedroom                                                       | X         |
| Kitchen                                                            | Χ         |
| Transport length                                                   | 5,68      |
| Transport width                                                    | 2,28      |
| Transport height                                                   | 2,4       |
| Dimension terrace                                                  | 4,09x1,91 |
| Length                                                             | 5,68      |
| B1 CHASSIS                                                         |           |
| Inflatable wheels                                                  | 0         |
| Detachble hook                                                     | 0         |
| Leveling Feet                                                      | Χ         |
| Powder coated steel chassis                                        | X         |
| Cointainer transport kit                                           | 0         |
| Anchoring kit                                                      | 0         |
| Detachble hook with third wheel                                    | 0         |
| B2 FLOOR                                                           |           |
| Vynil flooring                                                     | Χ         |
| Moisture resistant CTB-H floor 19 mm with ALU isolation floor foil | X         |
| B3 EXTERIOR WALLS                                                  |           |
| PVC transport protection                                           | Χ         |
| Sturdy round wooden beams fi 100 mm                                | Χ         |
| Powder coated steel connectors                                     | Χ         |
| Roof canvas PVC Sattler Complain 745 7M4 640g/m2 (FR)              | X         |
| Roof canvas TenCate Campshield FR1 420g/m2 (FR)                    | 0         |
|                                                                    |           |