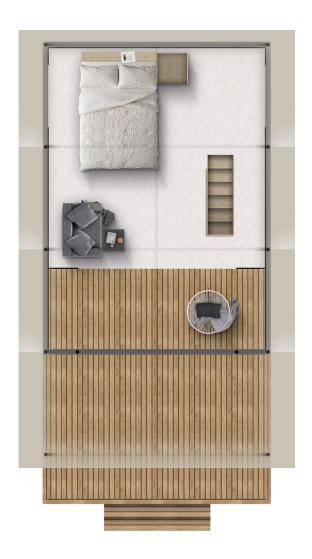

| Transparent glass for dinning table                       | 0         |
|-----------------------------------------------------------|-----------|
| Chairs                                                    | Χ         |
| Mirror in living room                                     | Χ         |
| LED lightning beside wooden stairs                        | X         |
| Adria Bluetooth sound system                              | 0         |
| C2 KITCHEN                                                |           |
| Glass ceramic hob with 4 burners                          | Χ         |
| Glass ceramic hob with 2 burners                          | 0         |
| Sink with drainer                                         | Χ         |
| Built-in integreted refrigerator with freezer             | Χ         |
| Kitchen backsplash: White wall panel                      | 0         |
| Kitchen unit with 3 modules and hanging cupboards         | X, PORTAL |
| Electrical sockets over the kitchen counter (2x)          | Χ         |
| LED lightning above kitchen counter                       | X         |
| C3 MASTER BEDROOM                                         |           |
| Safe in master bedroom                                    | 0         |
| Double bed with slatted bed base                          | 160x200   |
| Foam mattresses (25 kg/m2) in master bedroom              | Χ         |
| Foam mattresses (35 kg/m2) in master bedroom              | 0         |
| Ottoman upholstered bed in master bedroom                 | 0         |
| Topper for matresses in master bedroom                    | 0         |
| Upholstered bed in master bedroom                         | 0         |
| Wooden bed upholstery in master bedroom                   | 0         |
| Upholstered headboard in master bedroom                   | 0         |
| Bedside tables in master bedroom                          | Χ         |
| Wardrobe in master bedroom                                | Χ         |
| Ambiental LED lightning under the shelf in master bedroom | 0         |
| Reading LED lights in master bedroom                      | Χ         |
| Electrical socket in master bedroom                       | Χ         |
| C5 CHILDREN BEDROOM 2                                     |           |
| Single beds with slatted bed base                         | 160x200   |
| Foam mattresses PN25 in children's bedroom 2              | Χ         |
| Foam mattresses HR35 in children's bedroom 2              | 0         |
|                                                           |           |