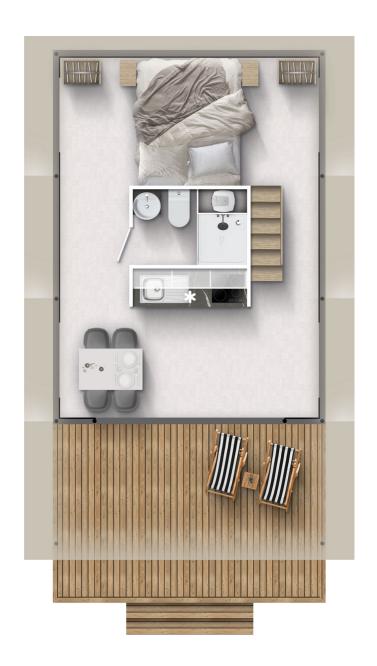

| Transparent glass for dinning table                       | 0         |
|-----------------------------------------------------------|-----------|
| Chairs                                                    | Χ         |
| Mirror in living room                                     | Χ         |
| LED lightning beside wooden stairs                        | X         |
| Adria Bluetooth sound system                              | 0         |
| C2 KITCHEN                                                |           |
| Glass ceramic hob with 4 burners                          | Χ         |
| Glass ceramic hob with 2 burners                          | 0         |
| Sink with drainer                                         | Χ         |
| Built-in integreted refrigerator with freezer             | Χ         |
| Kitchen backsplash: White wall panel                      | 0         |
| Kitchen unit with 3 modules and hanging cupboards         | X, PORTAL |
| Electrical sockets over the kitchen counter (2x)          | Χ         |
| LED lightning above kitchen counter                       | X         |
| C3 MASTER BEDROOM                                         |           |
| Safe in master bedroom                                    | 0         |
| Double bed with slatted bed base                          | 160x200   |
| Foam mattresses (25 kg/m2) in master bedroom              | Χ         |
| Foam mattresses (35 kg/m2) in master bedroom              | 0         |
| Ottoman upholstered bed in master bedroom                 | 0         |
| Topper for matresses in master bedroom                    | 0         |
| Upholstered bed in master bedroom                         | 0         |
| Wooden bed upholstery in master bedroom                   | 0         |
| Upholstered headboard in master bedroom                   | 0         |
| Bedside tables in master bedroom                          | Χ         |
| Wardrobe in master bedroom                                | Χ         |
| Ambiental LED lightning under the shelf in master bedroom | 0         |
| Reading LED lights in master bedroom                      | Χ         |
| Electrical socket in master bedroom                       | Χ         |
| C5 CHILDREN BEDROOM 2                                     |           |
| Single beds with slatted bed base                         | 160x200   |
| Foam mattresses PN25 in children's bedroom 2              | Χ         |
| Foam mattresses HR35 in children's bedroom 2              | 0         |
|                                                           |           |