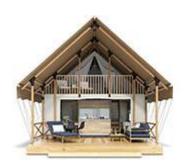

## Facade:

Layout:

| A1 GENERAL                                                         |           |
|--------------------------------------------------------------------|-----------|
| Length interior/exterior                                           | 5,68/8,43 |
| Width interior/exterior                                            | 4,09/5,42 |
| Height interior/exterior                                           | 2,05/4,78 |
| Area                                                               | 31,20+23  |
| Number of beds                                                     | 4         |
| Number of bedrooms                                                 | 2         |
| Number of bathrooms                                                | 1         |
| Loft bedroom                                                       | X         |
| Kitchen                                                            | Χ         |
| Transport length                                                   | 5,68      |
| Transport width                                                    | 2,28      |
| Transport height                                                   | 2,4       |
| Dimension terrace                                                  | 4,09x1,91 |
| Length                                                             | 5,68      |
| B1 CHASSIS                                                         |           |
| Inflatable wheels                                                  | 0         |
| Detachble hook                                                     | 0         |
| Leveling Feet                                                      | Χ         |
| Powder coated steel chassis                                        | X         |
| Cointainer transport kit                                           | 0         |
| Anchoring kit                                                      | 0         |
| Detachble hook with third wheel                                    | 0         |
| B2 FLOOR                                                           |           |
| Vynil flooring                                                     | Χ         |
| Moisture resistant CTB-H floor 19 mm with ALU isolation floor foil | X         |
| B3 EXTERIOR WALLS                                                  |           |
| PVC transport protection                                           | Χ         |
| Sturdy round wooden beams fi 100 mm                                | Χ         |
| Powder coated steel connectors                                     | Χ         |
| Roof canvas PVC Sattler Complain 745 7M4 640g/m2 (FR)              | X         |
| Roof canvas TenCate Campshield FR1 420g/m2 (FR)                    | 0         |
|                                                                    |           |