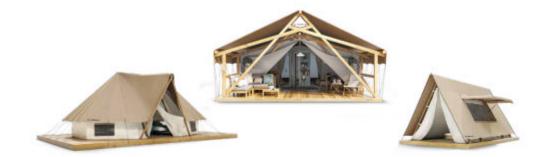

# **Basic OUTLOOK**





## Facade 2:



# Layout:







| A1 GENERAL                                          |               |
|-----------------------------------------------------|---------------|
| Length interior/exterior                            | 4,5/5,6       |
| Width interior/exterior                             | 3,2/4,1       |
| Height interior/exterior                            | 2,45/3        |
| Area                                                | 14,40         |
| Number of beds                                      | -             |
| Number of bedrooms                                  | -             |
| Number of bathrooms                                 | -             |
| Kitchen                                             | -             |
| Transport length