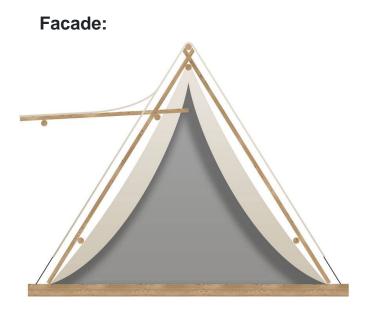

# **Basic OUTLOOK**





## Facade 2:



# Layout:







| A1 GENERAL                                          |               |
|-----------------------------------------------------|---------------|
| Length interior/exterior                            | 4,5/5,6       |
| Width interior/exterior                             | 3,2/4,1       |
| Height interior/exterior                            | 2,45/3        |
| Area                                                | 14,40         |
| Number of beds                                      | -             |
| Number of bedrooms                                  | -             |
| Number of bathrooms                                 | -             |
| Kitchen                                             | -             |
| Transport length