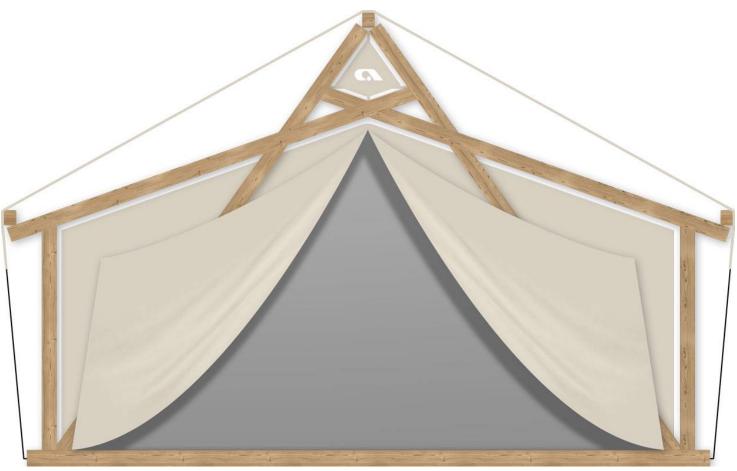

# **Basic ADRIATIC**

Facade:

Layout:

Technical data / Season 2024 Basic ADRIATIC

| A1 GENERAL               |           |
|--------------------------|-----------|
| Length interior/exterior | 5/7,5     |
| Width interior/exterior  | 5,05/5,85 |
| Height interior/exterior | 2,63/3,63 |
| Area                     | 39,16     |
| Number of beds           | -         |
| Number of bedrooms       | -         |
| Number of bathrooms      | -         |
| Loft bedroom             | -         |
| Kitchen                  | -         |
| Transport length         | 7,5       |
| Transport width          | 2,28      |
| Transport height         | 2,4       |
| Dimension terrace        | 5,05x2,31 |
| B1 CHASSIS               |           |
| Leveling Feet            | Х         |

## **B3 EXTERIOR WALLS**

| Construction poles Pinewood BSH 100x120               | Х |
|-------------------------------------------------------|---|
| Roof canvas PVC Sattler Complain 745 7M4 640g/m2 (FR) | Х |
| Interior canvas TenCate Campshield FR2 290g/m2 (FR)   | 0 |
| Wooden chassis cover Adriatic up to 245mm             | 0 |
| Window with mosquito net                              | Х |
| Internal canvas rolo                                  | Х |
| Front entrance opening section on zipper              | Х |
| Mosquito net for entrance opening                     | 0 |
| External cristal PVC rolo with Vecro tape             | Х |